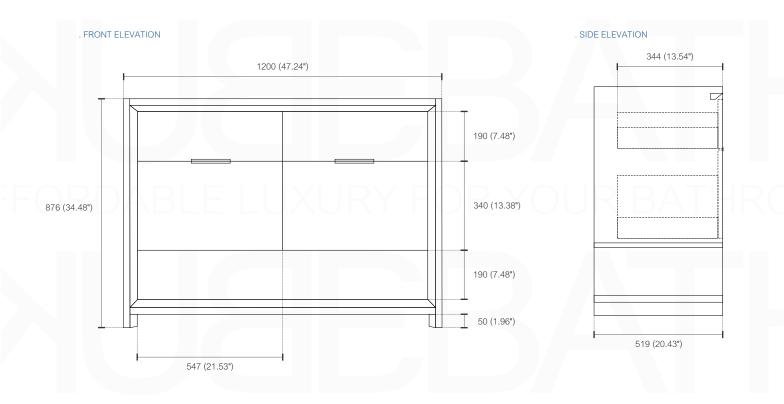

## NUDO 48 DOUBLE

Sink: SpainSink48D

| Dimensions: | width | depth  | height |
|-------------|-------|--------|--------|
| inches      | 47.6" | 20.66" | 35.85" |
| mm          | 1210  | 525    | 911    |

NOTE: DIMENSIONS AND TECHNICAL DETAILS ARE SUBJECT TO CHANGE WITHOUT NOTICE