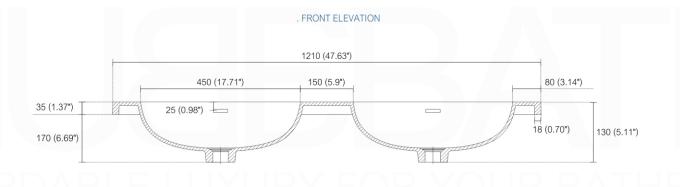

## SQUARE SINK SPAIN 48" Double

0

6

. SIDE ELEVATION

25 (0.98") 125 (4.92") 12 (0.47") 12 (0.47") 12 (0.47") 12 (0.47") 12 (0.47") 12 (0.47") 12 (0.47") 12 (0.47") 12 (0.47") 12 (0.47") 12 (0.47") 12 (0.47") 12 (0.47") 12 (0.47") 12 (0.47") 12 (0.47") 12 (0.47") 12 (0.47") 12 (0.47") 12 (0.47") 12 (0.47") 12 (0.47") 12 (0.47") 12 (0.47") 12 (0.47") 12 (0.47") 12 (0.47") 12 (0.47") 12 (0.47") 12 (0.47") 12 (0.47") 12 (0.47") 12 (0.47") 12 (0.47") 12 (0.47") 12 (0.47") 12 (0.47") 12 (0.47") 12 (0.47") 12 (0.47") 12 (0.47") 12 (0.47") 12 (0.47") 12 (0.47") 12 (0.47") 12 (0.47") 12 (0.47") 12 (0.47") 12 (0.47") 12 (0.47") 12 (0.47") 12 (0.47") 12 (0.47") 12 (0.47") 12 (0.47") 12 (0.47") 12 (0.47") 12 (0.47") 12 (0.47") 12 (0.47") 12 (0.47") 12 (0.47") 12 (0.47") 12 (0.47") 12 (0.47") 12 (0.47") 12 (0.47") 12 (0.47") 12 (0.47") 12 (0.47") 12 (0.47") 12 (0.47") 12 (0.47") 12 (0.47") 12 (0.47") 12 (0.47") 12 (0.47") 12 (0.47") 12 (0.47") 12 (0.47") 12 (0.47") 12 (0.47") 12 (0.47") 12 (0.47") 12 (0.47") 12 (0.47") 12 (0.47") 12 (0.47") 12 (0.47") 12 (0.47") 12 (0.47") 12 (0.47") 12 (0.47") 12 (0.47") 12 (0.47") 12 (0.47") 12 (0.47") 12 (0.47") 12 (0.47") 12 (0.47") 12 (0.47") 12 (0.47") 12 (0.47") 12 (0.47") 12 (0.47") 12 (0.47") 12 (0.47") 12 (0.47") 12 (0.47") 12 (0.47") 12 (0.47") 12 (0.47") 12 (0.47") 12 (0.47") 12 (0.47") 12 (0.47") 12 (0.47") 12 (0.47") 12 (0.47") 12 (0.47") 12 (0.47") 12 (0.47") 12 (0.47") 12 (0.47") 12 (0.47") 12 (0.47") 12 (0.47") 12 (0.47") 12 (0.47") 12 (0.47") 12 (0.47") 12 (0.47") 12 (0.47") 12 (0.47") 12 (0.47") 12 (0.47") 12 (0.47") 12 (0.47") 12 (0.47") 12 (0.47") 12 (0.47") 12 (0.47") 12 (0.47") 12 (0.47") 12 (0.47") 12 (0.47") 12 (0.47") 12 (0.47") 12 (0.47") 12 (0.47") 12 (0.47") 12 (0.47") 12 (0.47") 12 (0.47") 12 (0.47") 12 (0.47") 12 (0.47") 12 (0.47") 12 (0.47") 12 (0.47") 12 (0.47") 12 (0.47") 12 (0.47") 12 (0.47") 12 (0.47") 12 (0.47") 12 (0.47") 12 (0.47") 12 (0

## NUDO 48 DOUBLE

Sink: SpainSink48D

| Dimensions: | width | depth  | height |
|-------------|-------|--------|--------|
| inches      | 47.6" | 20.66" | 35.85" |
| mm          | 1210  | 525    | 911    |