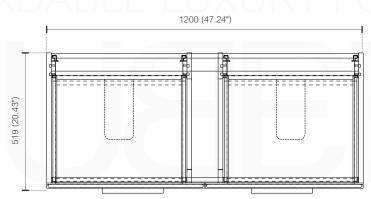

## NUDO 48 DOUBLE

Sink: SpainSink48D

| Dimensions: | width | depth  | height |
|-------------|-------|--------|--------|
| inches      | 47.6" | 20.66" | 35.85" |
| mm          | 1210  | 525    | 911    |

NOTE: DIMENSIONS AND TECHNICAL DETAILS ARE SUBJECT TO CHANGE WITHOUT NOTICE