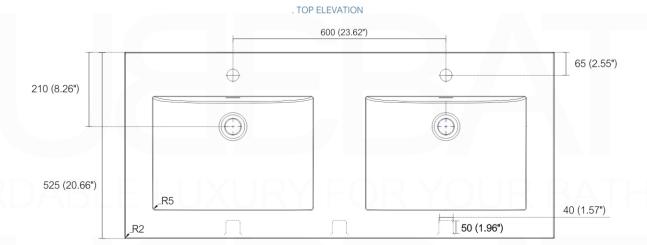

## . TOP ELEVATION

ORDABLE LUXURY FOR YOUR BATHRO

## NUDO 48 DOUBLE

Sink: SpainSink48D

| Dimensions: | width | depth  | height |
|-------------|-------|--------|--------|
| inches      | 47.6" | 20.66" | 35.85" |
| mm          | 1210  | 525    | 911    |