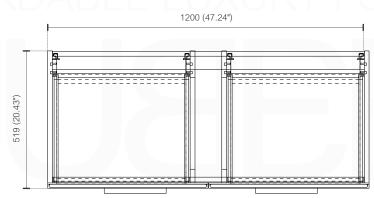

## NUDO 48 SINGLE

Sink: SpainSink48S

| Dimensions: | width | depth  | height |
|-------------|-------|--------|--------|
| inches      | 47.6" | 20.66" | 35.85" |
| mm          | 1210  | 525    | 911    |

NOTE: DIMENSIONS AND TECHNICAL DETAILS ARE SUBJECT TO CHANGE WITHOUT NOTICE



#### . TOP ELEVATION



# ORDABLE LUXURY FOR YOUR BATHRO





### SQUARE SINK SPAIN 48" single



0

. TOP ELEVATION



. SIDE ELEVATION





#### Pop-Up / P-trap Installation Instructions INSTALLATION GUIDE



All rights reserved. The authors retain all copyrights in any text, graphic images and photos in this book. No part of this publication may be reproduced or transmitted in any form or by any means, electronic or mechanical, including photocopying, recording, or any information storage and retrieval system, without permission in writing from the authors.