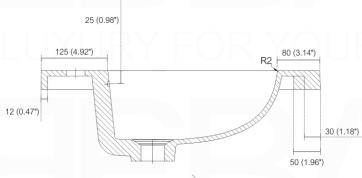

## NUDO 48 SINGLE

Sink: SpainSink48S

| Dimensions: | width | depth  | height |
|-------------|-------|--------|--------|
| inches      | 47.6" | 20.66" | 35.85" |
| mm          | 1210  | 525    | 911    |

#### . TOP ELEVATION

### SQUARE SINK SPAIN 48" single

0

. TOP ELEVATION

. SIDE ELEVATION