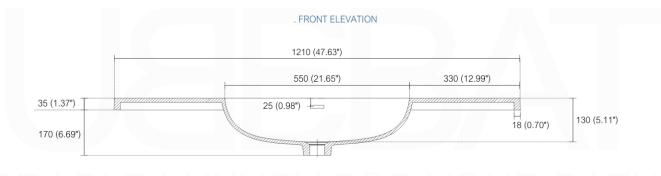

## NUDO 48 SINGLE

Sink: SpainSink48S

| Dimensions: | width | depth  | height |
|-------------|-------|--------|--------|
| inches      | 47.6" | 20.66" | 35.85" |
| mm          | 1210  | 525    | 911    |