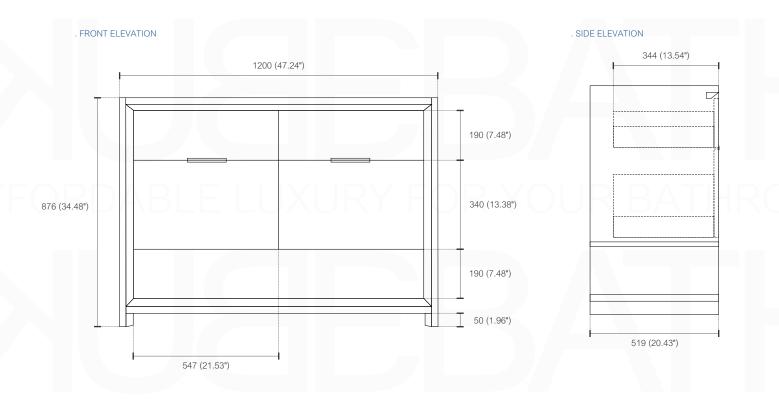

## NUDO 48 SINGLE

Sink: SpainSink48S

| Dimensions: | width | depth  | height |
|-------------|-------|--------|--------|
| inches      | 47.6" | 20.66" | 35.85" |
| mm          | 1210  | 525    | 911    |