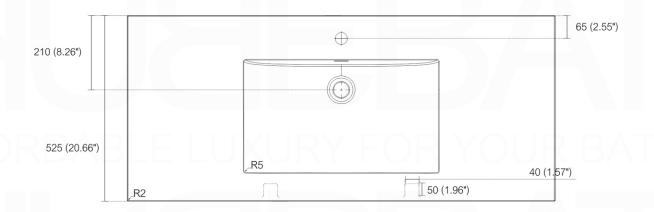

## NUDO 48 SINGLE

Sink: SpainSink48S

| Dimensions: | width | depth  | height |
|-------------|-------|--------|--------|
| inches      | 47.6" | 20.66" | 35.85" |
| mm          | 1210  | 525    | 911    |